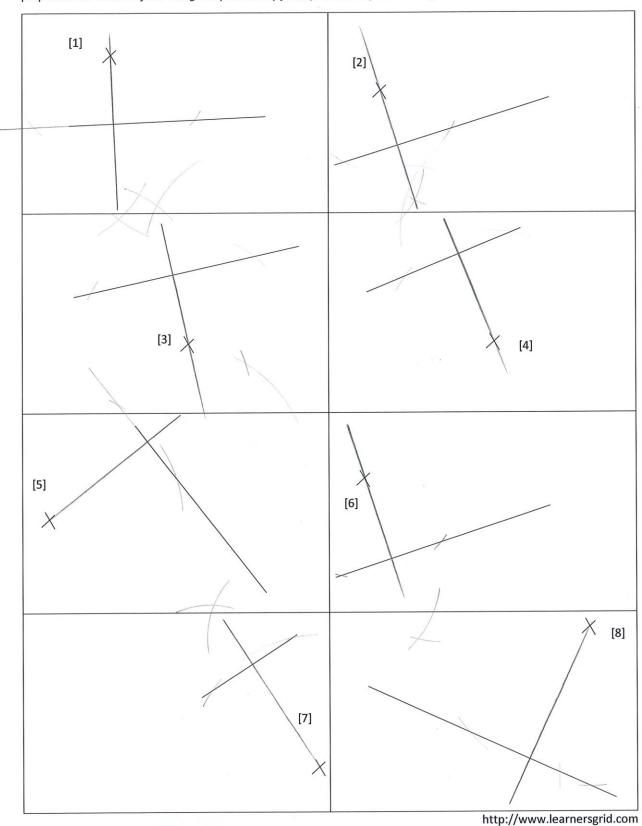

SOLUTION 5
Perpendicular Bisectors: Bisecting at a point away from a line segment

Name:

Use a compass and a straight edge to construct a perpendicular bisector for each line segment below which creates a perpendicular bisector from the given point away from (external to) the line segment. Show all construction lines.