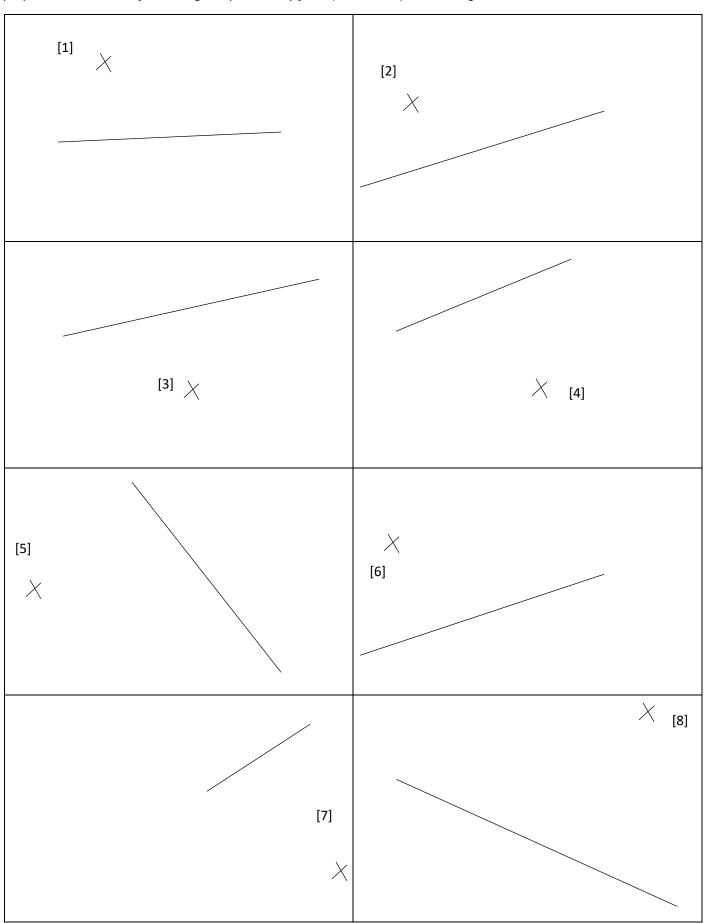

## Perpendicular Bisectors: Bisecting at a point away from a line segment Date: Name:

Use a compass and a straight edge to construct a perpendicular bisector for each line segment below which creates a perpendicular bisector from the given point away from (external to) the line segment. **Show all construction lines.** 