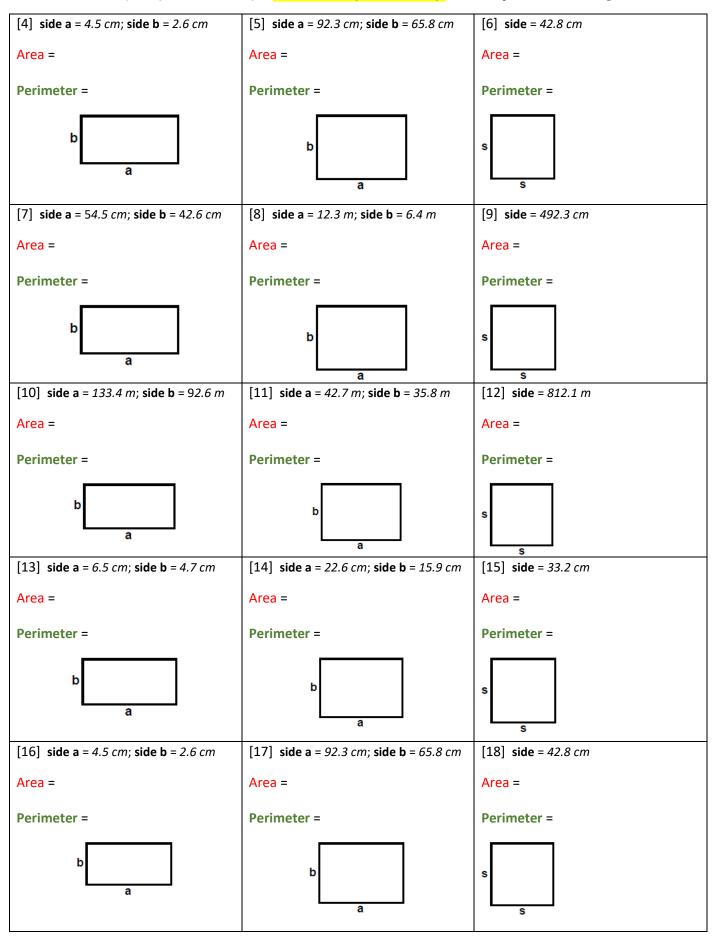

## Answers only (You do not need to show your working. Use your calculators and work quickly. The aim is to find each solution quickly and accurately!) Round to 2 d.p. if necessary. *http://www.learnersgrid.com*

## Round to 2 d.p. if necessary.

Answers only (You do not need to show your working. Use your calculators and work quickly. The aim is to find each solution quickly and accurately!) Round to 2 d.p. if necessary.