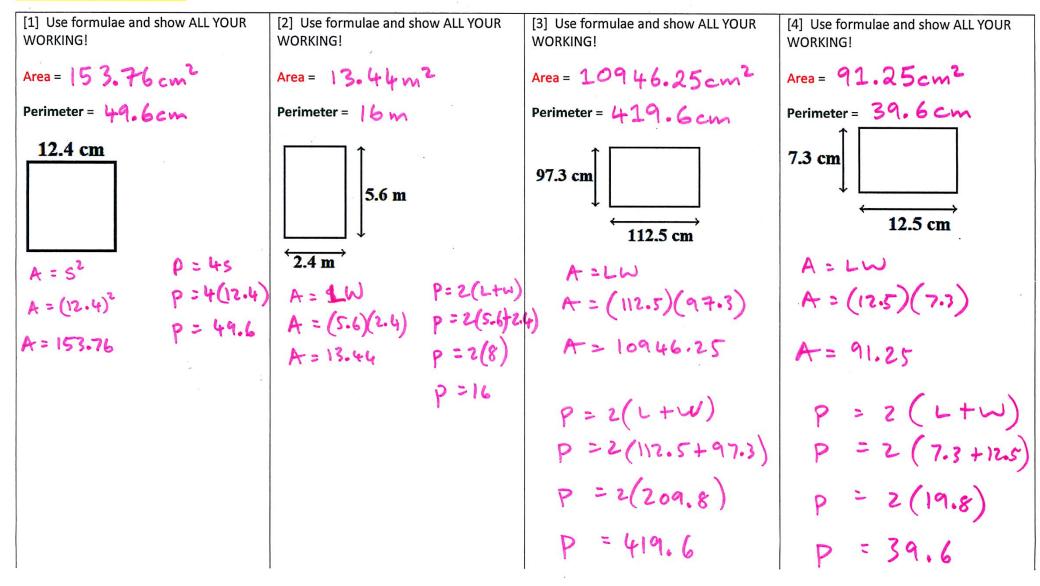

## Area and Perimeter (Squares and Rectangles) Name: ANSWers

Date:

http://www.learnersgrid.com