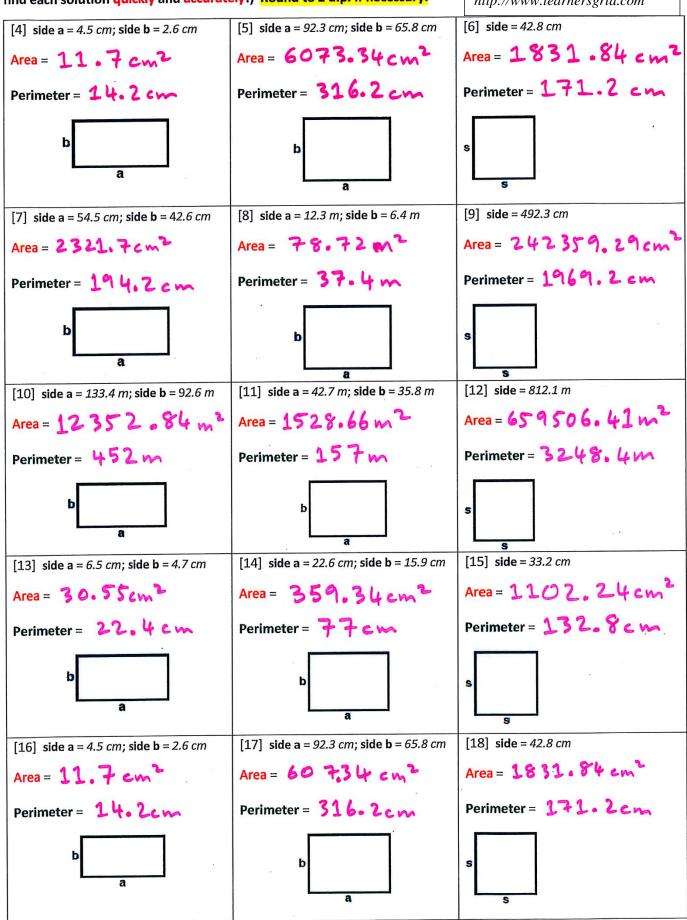

## Answers only (You do not need to show your working. Use your calculators and work quickly. The aim is to find each solution quickly and accurately!) Round to 2 d.p. if necessary. *http://www.learnersgrid.com*

## Round to 2 d.p. if necessary.

Answers only (You do not need to show your working. Use your calculators and work quickly. The aim is to find each solution quickly and accurately!) Round to 2 d.p. if necessary.