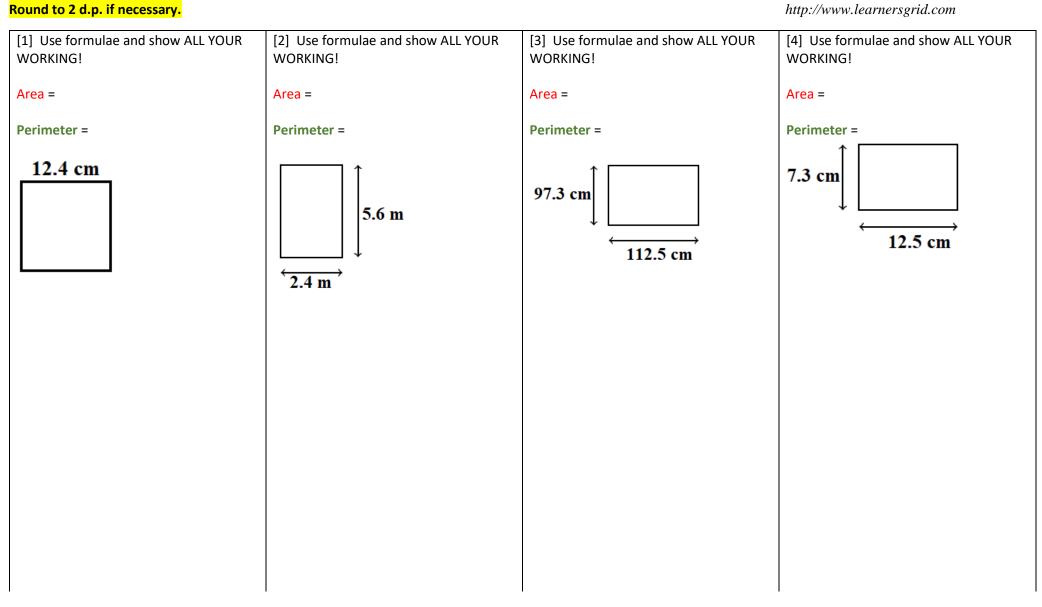

## Area and Perimeter (Squares and Rectangles)

Name:

Date:

http://www.learnersgrid.com