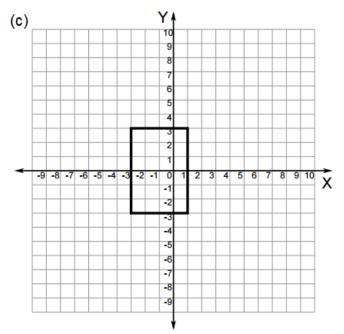

## Enlargements: with Centre of Enlargement at the Point of Origin

Enlarge with a scale factor of 3, centered at the origin.

Enlarge with a scale factor of 2, centered at the origin.

Enlarge with a scale factor of 2, centered at the origin.