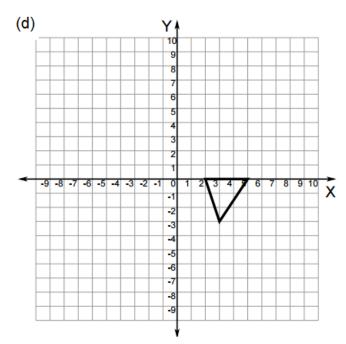

## Enlargements: with Centre of Enlargement at the Point of Origin



Enlarge with a scale factor of 3, centered at the origin.



Enlarge with a scale factor of 2, centered at the origin.



Enlarge with a scale factor of 2, centered at the origin.



Enlarge with a scale factor of 2, centered at the origin.

## Enlargements: with Centre of Enlargement at the Point of Origin

## **Answers**



Enlarge with a scale factor of 3, centered at the origin.



Enlarge with a scale factor of 2, centered at the origin.



Enlarge with a scale factor of 2, centered at the origin.



Enlarge with a scale factor of 2, centered at the origin.