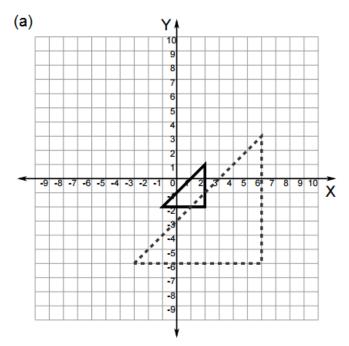

## Enlargements: with Centre of Enlargement at the Point of Origin

Enlarge with a scale factor of 3, centered at the origin.

Enlarge with a scale factor of 2, centered at the origin.

Enlarge with a scale factor of 2, centered at the origin.

## **Answers**

Enlarge with a scale factor of 3, centered at the origin.

Enlarge with a scale factor of 2, centered at the origin.

Enlarge with a scale factor of 2, centered at the origin.

Enlarge with a scale factor of 2, centered at the origin.