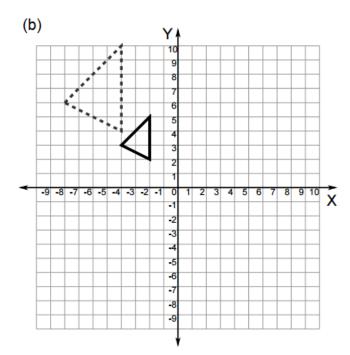

## Enlargements: with Centre of Enlargement at the Point of Origin

Enlarge with a scale factor of 3, centered at the origin.

Enlarge with a scale factor of 2, centered at the origin.

Enlarge with a scale factor of 2, centered at the origin.

## **Answers**

Enlarge with a scale factor of 3, centered at the origin.

Enlarge with a scale factor of 2, centered at the origin.

Enlarge with a scale factor of 2, centered at the origin.

Enlarge with a scale factor of 2, centered at the origin.