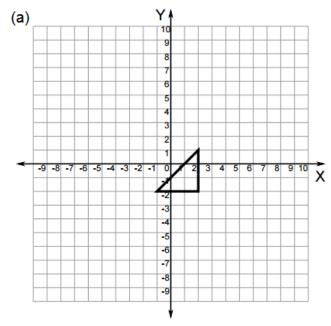

## Enlargements: with Centre of Enlargement at the Point of Origin

Enlarge with a scale factor of 3, centered at the origin.

Enlarge with a scale factor of 2, centered at the origin.

Enlarge with a scale factor of 2, centered at the origin.