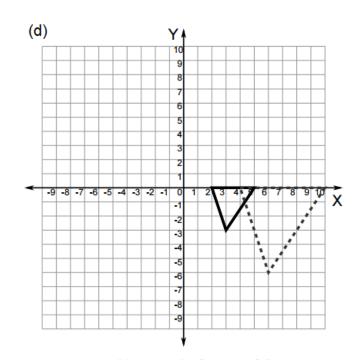

Enlarge with a scale factor of 2, centered at the origin.

## **Answers**

Enlarge with a scale factor of 3, centered at the origin.

Enlarge with a scale factor of 2, centered at the origin.

Enlarge with a scale factor of 2, centered at the origin.

Enlarge with a scale factor of 2, centered at the origin.