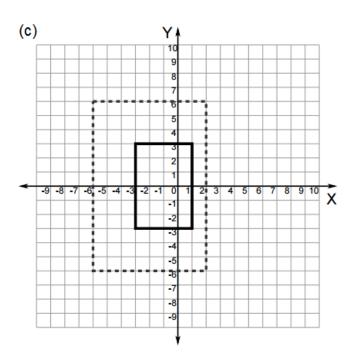

## Enlargements: with Centre of Enlargement at the Point of Origin

Enlarge with a scale factor of 3, centered at the origin.

Enlarge with a scale factor of 2, centered at the origin.

Enlarge with a scale factor of 2, centered at the origin.

## **Answers**

Enlarge with a scale factor of 3, centered at the origin.

Enlarge with a scale factor of 2, centered at the origin.

Enlarge with a scale factor of 2, centered at the origin.

Enlarge with a scale factor of 2, centered at the origin.