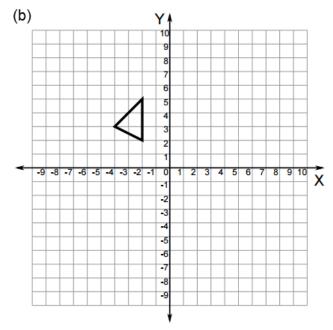

## Enlargements: with Centre of Enlargement at the Point of Origin

Enlarge with a scale factor of 3, centered at the origin.

Enlarge with a scale factor of 2, centered at the origin.

Enlarge with a scale factor of 2, centered at the origin.